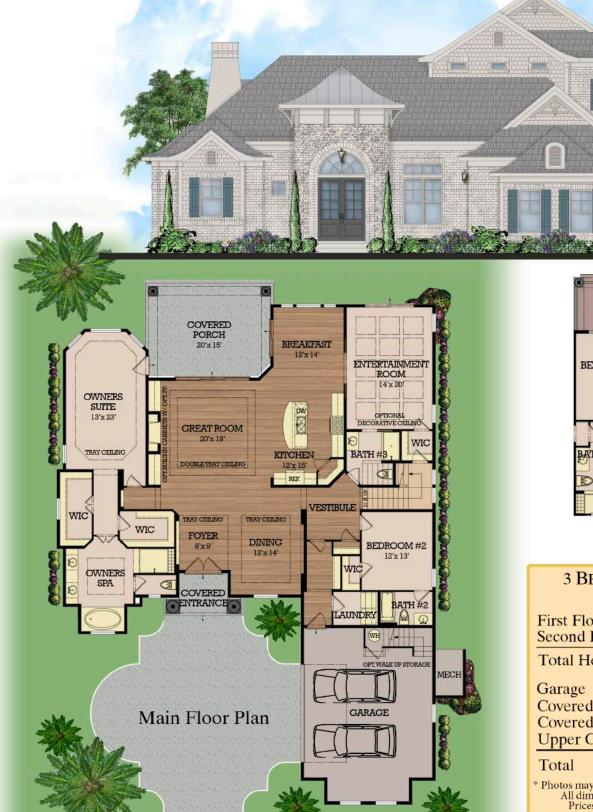

## **DUMFRIES**

Second Floor Plan

| OD 622-072   | 3 BEDROO | MS, 4 BATHS |
|--------------|----------|-------------|
| O.D. 62'x87' |          |             |

| First Floor Heated<br>Second Floor Heated | 2,768 sq. ft.<br>654 sq. ft.             |
|-------------------------------------------|------------------------------------------|
| Total Heated                              | 3,422 sq. ft.                            |
| Garage<br>Covered Porch<br>Covered Entry  | 634 sq. ft.<br>329 sq. ft.<br>62 sq. ft. |
| Upper Cov. Porch                          | 216 sq. ft.                              |
| Total                                     | 4,663 sq. ft.                            |

\* Photos may show features not included in base price.
All dimensions and areas are approximate.
Prices subject to change without notice