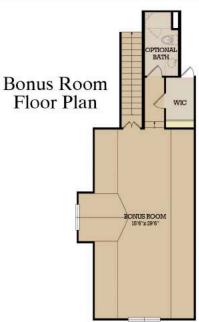

#### 3 BEDROOMS, 3.5 BATHS

O.D. 58'x 86'8"

Main Floor Heated 2,484 sq. ft. Bonus Room Floor Heated 661sq. ft.

Total Heated

3,145 sq. ft.

Garage (includ. 3rd car garage) 682 sq. ft. Covered Rear Porch 231 sq. ft. Covered Entrance 127 sq. ft.