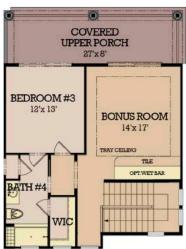

## **DUMFRIES**

Second Floor Plan

| OD 622-072   | 3 BEDROO | MS, 4 BATHS |
|--------------|----------|-------------|
| O.D. 62'x87' |          |             |

| First Floor Heated<br>Second Floor Heated | 2,768 sq. ft.<br>654 sq. ft.             |
|-------------------------------------------|------------------------------------------|
| Total Heated                              | 3,422 sq. ft.                            |
| Garage<br>Covered Porch<br>Covered Entry  | 634 sq. ft.<br>329 sq. ft.<br>62 sq. ft. |
| Upper Cov. Porch                          | 216 sq. ft.                              |
| Total                                     | 4,663 sq. ft.                            |

\* Photos may show features not included in base price.
All dimensions and areas are approximate.
Prices subject to change without notice