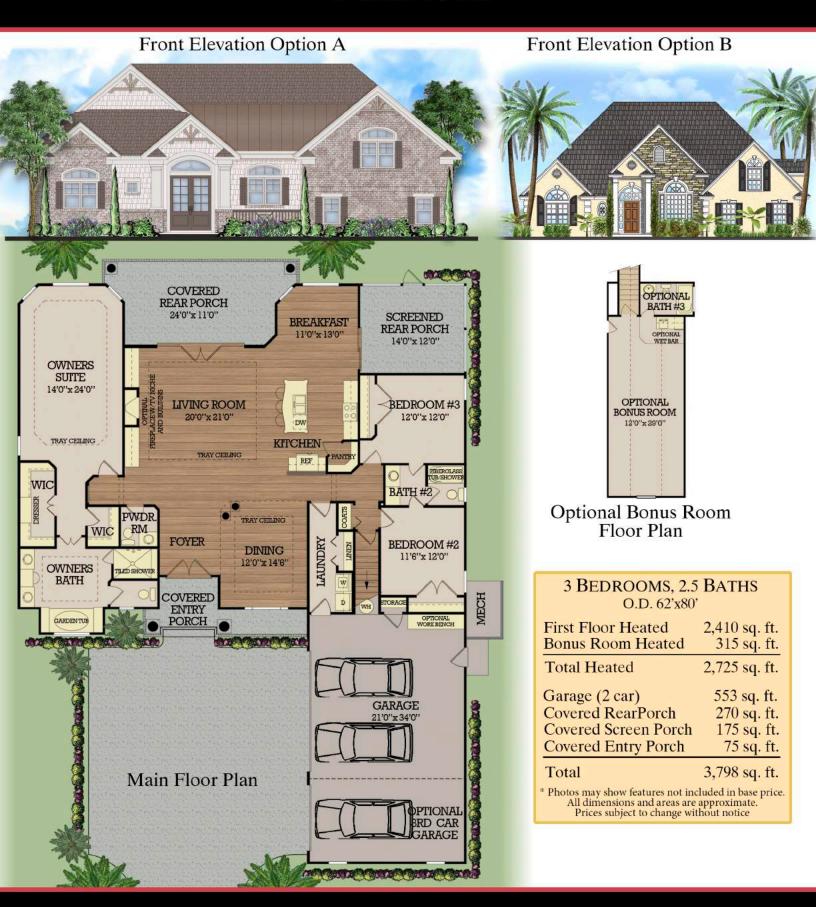

## **EDINBURGH**

#### 3 BEDROOMS, 3.5 BATHS

O.D. 58'x 86'8"

Main Floor Heated 2,484 sq. ft. Bonus Room Floor Heated 661sq. ft.

Total Heated

3,145 sq. ft.

Garage (includ. 3rd car garage) 682 sq. ft. Covered Rear Porch 231 sq. ft. Covered Entrance 127 sq. ft.

Total

4,185 sq. ft.

Patio

294 sq. ft.

\* Photos may show features not included in base price. All dimensions and areas are approximate. Prices are subject to change without notice