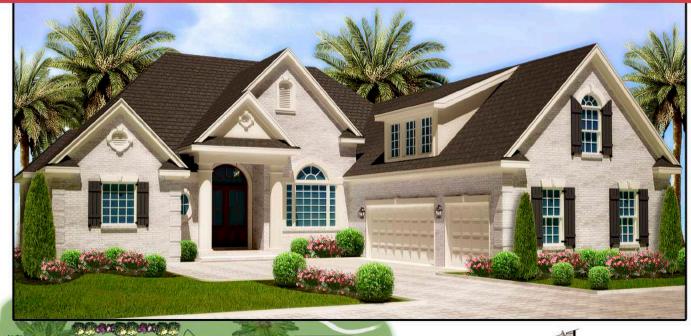

## **EDINBURGH**

#### 3 BEDROOMS, 3.5 BATHS

O.D. 58'x 86'8"

Main Floor Heated 2,484 sq. ft. Bonus Room Floor Heated 661sq. ft.

Total Heated

3,145 sq. ft.

Garage (includ. 3rd car garage) 682 sq. ft. Covered Rear Porch 231 sq. ft. Covered Entrance 127 sq. ft.