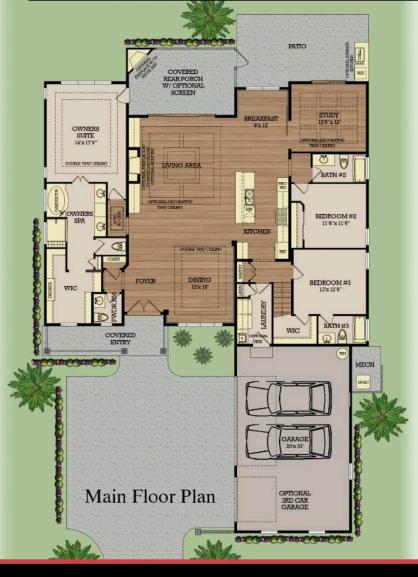

He has over 25 years of home building experience in the Grand Strand which includes:

- ★ Co-owning and operating the largest private homebuilding company in South Carolina.
- ★ Co-operating one of the largest divisions of a public building company ranked as the 16th largest home builder in the nation.
- ★ Constructing as many as 400+ homes per year with gross sales in excess of \$40 million.
- ★ Voted Custom Home Builder of the Year by readers of the Myrtle Beach Herald.

"We are committed to grow Nations Homes II reputation as one of the most sought after custom homebuilders in the Grand Strand, providing our home-owners with dedicated customer service and the best values for their hard earned money."

Jeff Skelley, President Nations Homes II





### **MELROSE**



## **EDINBURGH**







#### 3 BEDROOMS, 3.5 BATHS

O.D. 58'x 86'8"

Main Floor Heated 2,484 sq. ft. Bonus Room Floor Heated 661sq. ft.

Total Heated

3,145 sq. ft.

Garage (includ. 3rd car garage) 682 sq. ft. Covered Rear Porch 231 sq. ft. Covered Entrance 127 sq. ft.

Total

4,185 sq. ft.

Patio

294 sq. ft.

\* Photos may show features not included in base price. All dimensions and areas are approximate. Prices are subject to change without notice

## PINE LAKE







Walk up Storage/ Optional Bonus Room Floor Plan

#### 4 BEDROOMS, 4 BATHS

| Heated Main Floor                             | 2,802 sq. ft.                            |
|-----------------------------------------------|------------------------------------------|
| Opt. Bonus Room                               | 428 sq. ft.