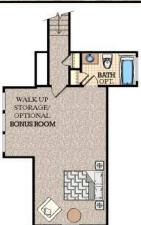

## PINE LAKE

Walk up Storage/ Optional Bonus Room Floor Plan

#### 4 BEDROOMS, 4 BATHS

| Heated Main Floor                             | 2,802 sq. ft.                            |
|-----------------------------------------------|------------------------------------------|
| Opt. Bonus Room                               | 428 sq. ft.                              |
| Total Heated                                  | 3,230 sq. ft.                            |
| Garage<br>Covered Entry<br>Covered Rear Porch | 673 sq. ft.<br>74 sq. ft.<br>325 sq. ft. |
| Total Under Roof                              | 4,302 sq. ft.                            |