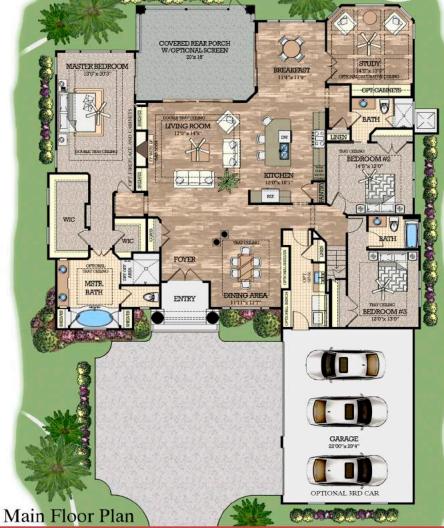

## **EDINBURGH**

#### 3 BEDROOMS, 3.5 BATHS

O.D. 58'x 86'8"

Main Floor Heated 2,484 sq. ft. Bonus Room Floor Heated 661sq. ft.

Total Heated

3,145 sq. ft.

Garage (includ. 3rd car garage) 682 sq. ft. Covered Rear Porch 231 sq. ft. Covered Entrance 127 sq. ft.