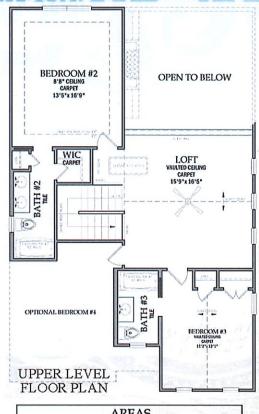

| AREAS                                          | Charles Town       |
|------------------------------------------------|--------------------|
| MAIN FLOOR CONDITIONED UPPER FLOOR CONDITIONED | 1,127 SF<br>897 SF |
| TOTAL HEATED                                   | 2,024 SF           |
| COVERED ENTRY PORCH<br>GARAGE                  | 24 SF<br>425 SF    |
| TOTAL UNDER ROOF                               | 2,473 SF           |
| PATIO                                          | 300 SF             |
| OPTIONAL 4TH BEDROOM                           | 223 SF             |