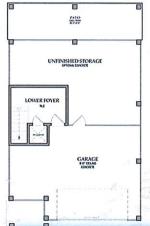

UNFINISHED STORAGE OPTIOANL CONCRETE

OPT. SUITE. ONLY FOR "X" ZONE

GARAGE #1
CONCRETE
11'5"x26'10"

 GARAGE #2 CONCRETE 14'2"x26'10"

**GROUND LEVEL** 

FLOOR PLAN

OPEN DECK

**GROUND LEVEL** FLOOR PLAN

MAIN LEVEL FLOOR PLAN