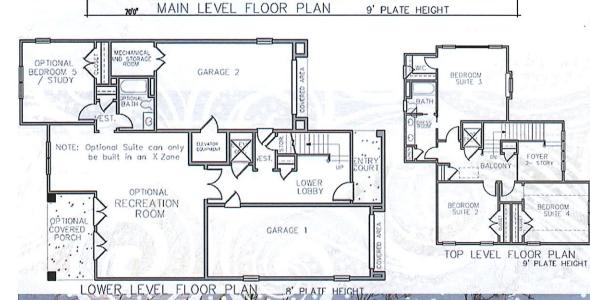

ID STORACE

COVERED PORCH

LIVING AREA 9'0' CERING THE 23'7' x18'7'

BREAKFAST 9'0" CEIUNG THE

KITCHEN

MAIN LEVEL

FLOOR PLAN

The Me. SCO HAMINE

FOYER

MASTER SUITE
9'0' COUNG
CARPET
14'1'x21'3'





### THE OLEANDER

FOR «AE» & «VE» ZONE 60' WIDE LOTS

| AREAS                            |           |
|----------------------------------|-----------|
| MAIN FLOOR                       | 1,998 hs  |
| UPPER FLOOR                      | 1,094 hs  |
| LOWER FLOOR                      | 300 hsf   |
| TOTAL                            | 3,392 hsf |
| GARAGES/STORAGE                  | 819 st    |
| COVERED PORCHES                  | 354 sf    |
| DECKS                            | 230 sf    |
| TOTAL AREA                       | 4,795 sf  |
| OPTIONAL LOWER LEVEL LIVING AREA | 824 hsf   |





KITCHEN

CREAT ROOM

MASTER BEDROOM SUITE

DINING AREA



NATIONS HOMES

FOYER

STUDY

GALLERY

DINING

Building the American Dream





FOR «AE» & «VE» ZONE 60' WIDE LOTS



| AREAS                                          |                             |
|------------------------------------------------|-----------------------------|
| MAIN FLOOR CONDITIONED UPPER FLOOR CONDITIONED | 1,918 SF<br>1,226 SF        |
| TOTAL HEATED                                   | 3,144 SF                    |
| GARAGE<br>COVERED ENTRANCE<br>SCREEN PORCH     | 2,032 SF<br>96 SF<br>190 SF |
| TOTAL UNDER ROOF                               | 5,462 SF                    |
| DINING DECK                                    | 71 SF                       |