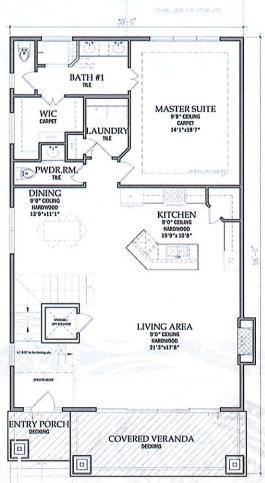

DINING AREA VAL CEILING HARDWOOD 10'0"x12'4" LIVING AREA
VAL CEILING
HARDWOOD
14'1"x14'0"

**ENTRY** 

KITCHEN VAL CEIUNG HARDWOOD COV. PORCH

WIC 9'0' CEIUNG CARPET MASTER SUITE
VAL CERING
CARPET
16'9'414'1" WIC 9'0' CEILING

> MAIN LEVEL FLOOR PLAN