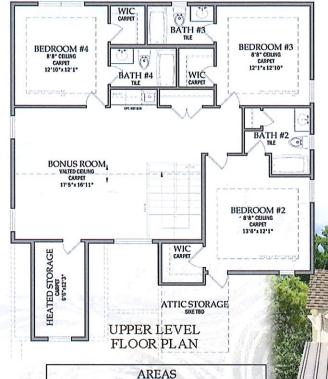

### THE SAGE

FOR «AE» ZONE 60' WIDE LOTS

SECOND FLOOR PLAN

MASTER SUITE 98° CEIUNG CARPET 14'1' x 17'1"

WIC

BEDROOM #2 9'6' CEILING CARPET 11'1'x 12'1"

FRONT PORCH

AUNDRY