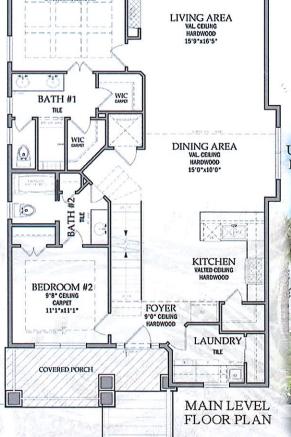

DINING AREA VAL CEILING HARDWOOD 10'0"x12'4" LIVING AREA
VAL CEILING
HARDWOOD
14'1"x14'0"

**ENTRY** 

KITCHEN VAL CEIUNG HARDWOOD COV. PORCH

WIC 9'0' CEIUNG CARPET MASTER SUITE
VAL CERING
CARPET
16'9'414'1" WIC 9'0' CEILING

> MAIN LEVEL FLOOR PLAN