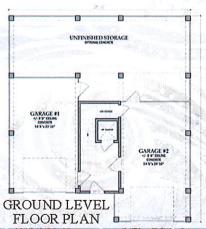

UNFINISHED STORAGE OPTIOANL CONCRETE

OPT. SUITE. ONLY FOR "X" ZONE

GARAGE #1
CONCRETE
11'5"x26'10"

 GARAGE #2 CONCRETE 14'2"x26'10"

**GROUND LEVEL** 

FLOOR PLAN

OPEN DECK

**GROUND LEVEL** FLOOR PLAN