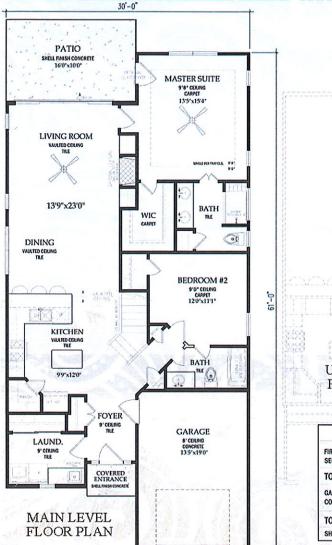

# 40' WIDE BEACH STYLE HOMES

BUILT WITH GARAGE UNDER HOUSE

CAN BE BUILT ON LOTS: 1 - 9

ALL PLANS ARE UNDER NATIONS HOMES COPYRIGHT AND ARE PROPERTY OF NATIONS HOMES.

MAIN LEVEL FLOOR PLAN

### THE SUNRISE

FOR «AE» & «VE» ZONE 60' WIDE LOTS

| AREAS                     |          |
|---------------------------|----------|
| TERRACE FLOOR CONDITIONED | 171 SF   |
| MAIN FLOOR CONDITIONED    | 1,341 SF |
| UPPER FLOOR CONDITIONED   | 1,144 SF |
| TOTAL HEATED              | 2,656 SF |
| COVERED ENTRY PORCH       | 132 SF   |
| GARAGE #1                 | 352 SF   |
| GARAGE #2                 | 375 SF   |
| UNFINISHED STORAGE        | 604 SF   |
| COVERED VERANDA           | 96 SF    |
| TOTAL UNDER ROOF          | 4,215 SF |
| OPEN DECK#1               | 161 SF   |