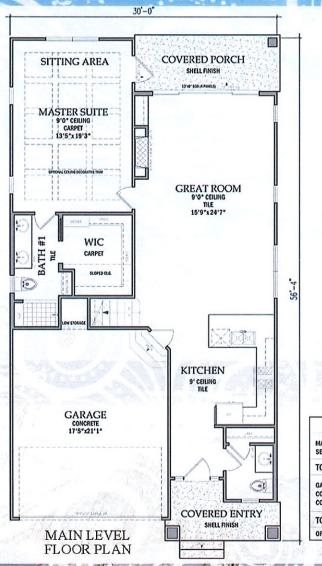

DINING AREA VAL CEILING HARDWOOD 10'0"x12'4" LIVING AREA
VAL CEILING
HARDWOOD
14'1"x14'0"

**ENTRY** 

KITCHEN VAL CEIUNG HARDWOOD COV. PORCH

WIC 9'0' CEIUNG CARPET MASTER SUITE
VAL CERING
CARPET
16'9'414'1" WIC 9'0' CEILING

> MAIN LEVEL FLOOR PLAN