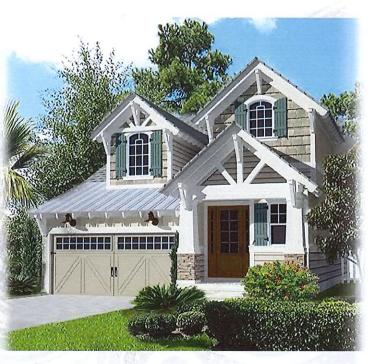

### OCEAN VILLAGE CUSTOM HOME FEATURES

#### **EXTERIOR**

- o Fiber cement siding, fascia, soffit and trim
- Board and Batten vinyl shutters (Per Plan) with faux hardware
- Self-sealing 30 year "Architectural" fiberglass shingles with metal accents (Per Plan)
- o (1) continuous ridge vent and ventilated soffits
- Low-E white vinyl double hung windows with insulated double pane glass with screens (Per Plan)
- White vinyl insulated sliding patio doors with screens (Per Plan)
- Stained fiberglass front door with sidelites and transom above (per plan) (\$4,000 Allowance)
- o Handle set lock on front door
- o Cottage Style steel garage doors with windows (Per Plan)
- o 24" Raised slab foundation (Per Plan)
- o Concrete driveway to street
- o Concrete patio (per plan)
- o Decorative mailbox at curb
- Professional landscape package (Allowance)