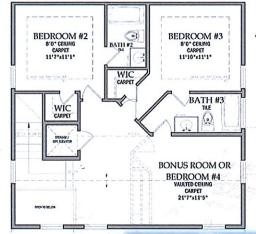

GROUND LEVEL FLOOR PLAN

GARAGE

CONCRETE 22'1"x 21'0"

BEDROOM #2 8'0" CELING CARPET 12'3"x11'9"

ENTRY

COV. PORCH

BEDROOM #3 8'0" CEILING CARPET 12'7"x11'9"

**BATH #2** 

LAUNDRY 8'0' CERLING TILE 8'7"x5'10"

NATIONS HOMES

Building the Himerican Dream

BATH #1