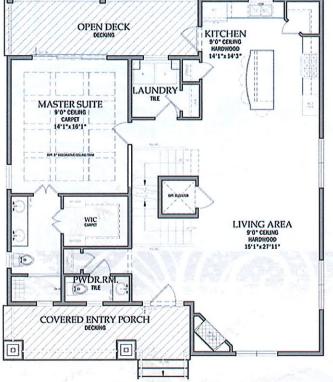

#### OCEAN VILLAGE on the Golden Mile

DECK

BATH #3 VAL COLING

**OPTIONAL** 

LANDING

BONUS ROOM

BEDROOM #4
VAL COUNG
CAMPUT

OPEN DECK

DINING AREA VAL CEILING HARDWOOD 10'0"x12'4" LIVING AREA
VAL CEILING
HARDWOOD
14'1"x14'0"

**ENTRY** 

KITCHEN VAL CEIUNG HARDWOOD COV. PORCH

WIC 9'0' CEIUNG CARPET MASTER SUITE
VAL CERING
CARPET
16'9'414'1" WIC 9'0' CEILING

> MAIN LEVEL FLOOR PLAN