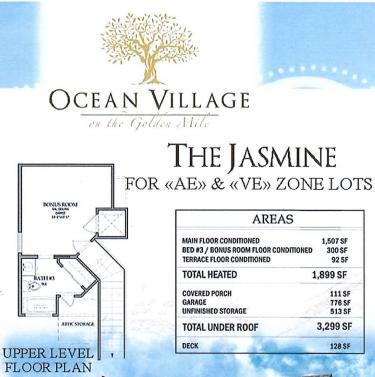

#### OCEAN VILLAGE on the Golden Mile

DECK

BATH #3 VAL COLING

**OPTIONAL** 

LANDING

BONUS ROOM

BEDROOM #4
VAL COUNG
CAMPUT

OPEN DECK