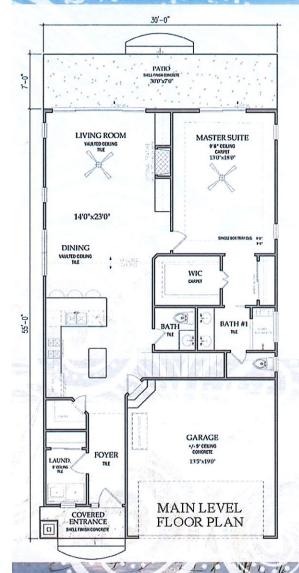

# THE SAWGRASS FOR «AE» ZONE LOTS ONLY

THE MAGNOLIA FOR «AE» ZONE LOTS ONLY

NATIONS HOMES

Building the Himerican Dream

| AREAS                                |                    |
|--------------------------------------|--------------------|
| 1st FLOOR HEATED<br>2nd FLOOR HEATED | 1,218 SF<br>519 SF |
| TOTAL HEATED                         | 1,737 SF           |
| GARAGE<br>COVERED ENTRANCE           | 389 SF<br>37 SF    |
| TOTAL UNDER ROOF                     | 2,168 SF           |
| SHELL FINISH PATIO                   | 210 SF             |