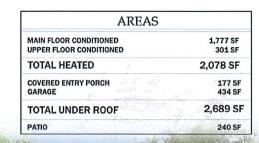

### THE SAGO

FOR «AE» & «VE» ZONE LOTS

| AREAS                                                                    |                                |
|--------------------------------------------------------------------------|--------------------------------|
| TERRACE FLOOR CONDITIONED MAIN FLOOR CONDITIONED UPPER FLOOR CONDITIONED | 164 SF<br>1,180 SF<br>1,202 SF |
| TOTAL HEATED                                                             | 2,546 SF                       |
| COVERED ENTRY PORCH<br>GARAGE<br>UNFINISHED STORAGE                      | 54 SF<br>569 SF<br>462 SF      |
| TOTAL UNDER ROOF                                                         | 3,631 SF                       |
| PATIO<br>REAR PORCH<br>REAR OPEN DECK                                    | 240 SF<br>240 SF<br>240 SF     |