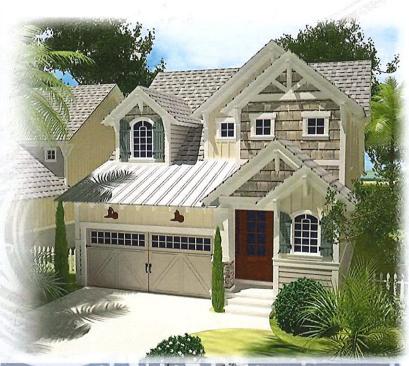

# 30' WIDE BEACH STYLE HOMES

BUILT ON SLAB FOUNDATION

CAN BE BUILT ON LOTS: 19 - 24, 26 - 33

ALL PLANS ARE UNDER NATIONS HOMES COPYRIGHT AND ARE PROPERTY OF NATIONS HOMES.