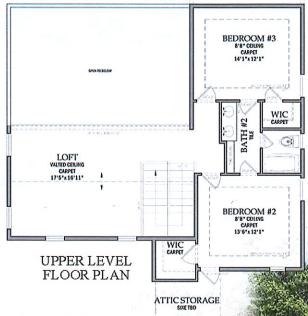

PRICES, PLANS AND ELEVATIONS ARE SUBJECT TO CHANGE WITHOUT PRIOR NOTICE. ALL PLANS ARE UNDER NATIONS HOMES COPYRIGHT, AND ARE PROPERTY OF NATIONS HOMES

1,617 SF

1,343 SF

176 SF 409 SF

3,545 SF

2,960 SF

FOR «AE» ZONE 60' WIDE LOTS

MAIN FLOOR CONDITIONED

**UPPER FLOOR CONDITIONED** 

TOTAL HEATED

COVERED ENTRY PORCH

**TOTAL UNDER ROOF** 