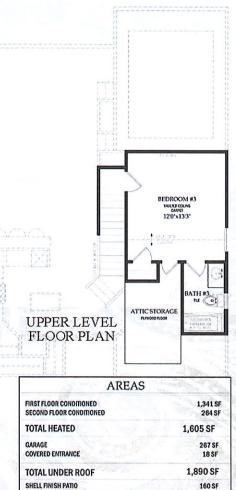

### THE SUNRISE

FOR «AE» & «VE» ZONE 60' WIDE LOTS

| AREAS                     |          |
|---------------------------|----------|
| TERRACE FLOOR CONDITIONED | 171 SF   |
| MAIN FLOOR CONDITIONED    | 1,341 SF |
| UPPER FLOOR CONDITIONED   | 1,144 SF |
| TOTAL HEATED              | 2,656 SF |
| COVERED ENTRY PORCH       | 132 SF   |
| GARAGE #1                 | 352 SF   |
| GARAGE #2                 | 375 SF   |
| UNFINISHED STORAGE        | 604 SF   |
| COVERED VERANDA           | 96 SF    |
| TOTAL UNDER ROOF          | 4,215 SF |
| OPEN DECK#1               | 161 SF   |