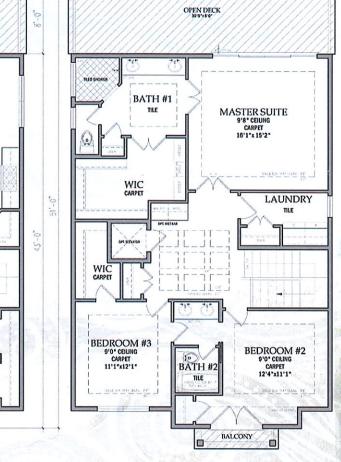

#### OCEAN VILLAGE on the Golden Mile

DECK

BATH #3 VAL COLING

**OPTIONAL** 

LANDING

BONUS ROOM

BEDROOM #4
VAL COUNG
CAMPUT

OPEN DECK

DINING AREA VAL CEILING HARDWOOD 10'0"x12'4" LIVING AREA
VAL CEILING
HARDWOOD
14'1"x14'0"

**ENTRY** 

KITCHEN VAL CEIUNG HARDWOOD COV. PORCH

WIC 9'0' CEIUNG CARPET MASTER SUITE
VAL CERING
CARPET
16'9'414'1" WIC 9'0' CEILING