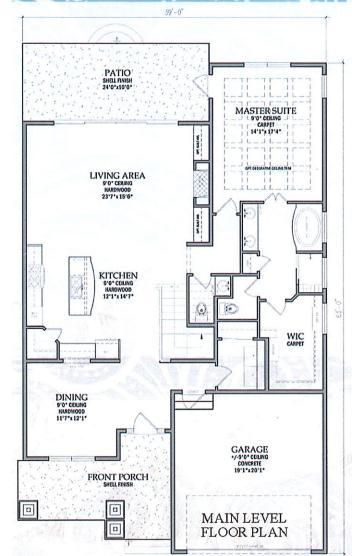

LIVING AREA 90° CEILING HARDWOOD 237° x 23°10°

> KITCHEN 90° CEILING HARDWOOD 14'3'x 12'0°

GARAGE +/-9'0' CEILING CONCRETE 19'5' 21'1'

**FIRST** 

FLOOR PLAN

| THE GEORGETOWN I            |
|-----------------------------|
| FOR «AE» ZONE 60' WIDE LOTS |