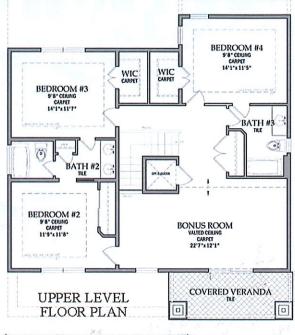

### THE INDIGO

FOR «AE» ZONE LOTS ONLY

| AREAS                       |          |
|-----------------------------|----------|
| MAIN FLOOR CONDITIONED      | 1,109 SF |
| TERRACE FLOOR CONDITIONED   | 724 SF   |
| TOTAL HEATED                | 1,833 SF |
| COVERED PORCH               | 42 SF    |
| GARAGE                      | 484 SF   |
| TOTAL UNDER ROOF            | 2,359 SF |
| OPEN DECK                   | 260 SF   |
| OPT. BONUS ROOM CONDITIONED | 640 SF   |
| OPT. UPPER OPEN DECK        | 95 SF    |

GROUND LEVEL FLOOR PLAN

GARAGE

CONCRETE 22'1"x 21'0"

BEDROOM #2 8'0" CELING CARPET 12'3"x11'9"

ENTRY

COV. PORCH

BEDROOM #3 8'0" CEILING CARPET 12'7"x11'9"

**BATH #2** 

LAUNDRY 8'0' CERLING TILE 8'7"x5'10"

NATIONS HOMES

Building the Himerican Dream

BATH #1