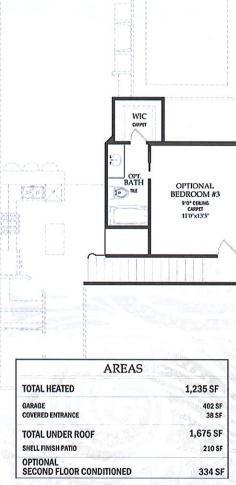

|

Options and pricing are subject to change. 7. 19. 21

Priced per



Impact resistant glass windows

75.00

Extra phone, cable or internet jack (each)



# 30' WIDE BEACH STYLE HOMES

BUILT ON SLAB FOUNDATION

CAN BE BUILT ON LOTS: 19 - 24, 26 - 33





ALL PLANS ARE UNDER NATIONS HOMES COPYRIGHT AND ARE PROPERTY OF NATIONS HOMES.









# THE SAWGRASS FOR «AE» ZONE LOTS ONLY











THE MAGNOLIA FOR «AE» ZONE LOTS ONLY



NATIONS HOMES

Building the Himerican Dream











| AREAS                                |                    |
|--------------------------------------|--------------------|
| 1st FLOOR HEATED<br>2nd FLOOR HEATED | 1,218 SF<br>519 SF |
| TOTAL HEATED                         | 1,737 SF           |
| GARAGE<br>COVERED ENTRANCE           | 389 SF<br>37 SF    |
| TOTAL UNDER ROOF                     | 2,168 SF           |
| SHELL FINISH PATIO                   | 210 SF             |







| AREAS                                          | Charles Town       |
|------------------------------------------------|--------------------|
| MAIN FLOOR CONDITIONED UPPER FLOOR CONDITIONED | 1,127 SF<br>897 S