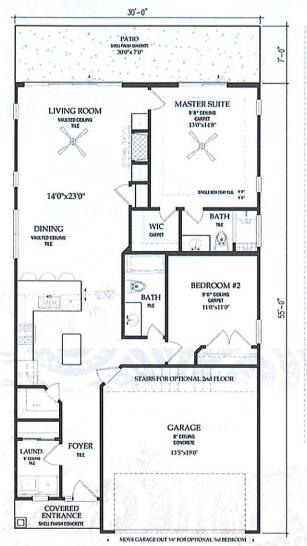

#### INTERIOR

- Ceiling heights are 9' on the first floor and 9' on the second floor unless otherwise noted on the plans
- Main Living Areas to have volume ceilings (Per Plan)
- o Smooth finish on ceilings
- o Rounded sheetrock corners
- o Latex semi-gloss finish paint on interior trim
- o Latex flat finish paint on interior walls and ceilings
- o Smooth skin Saddlebrook interior doors
- 4" door casing and 51/4" baseboard
- o 1-piece cove crown molding in main living areas
- o Full overlay maple cabinets with 42" upper wall cabinets (\$15,000.00 Allowance)
- o Granite countertops in Kitchen
- o Ceramic tile backsplash in kitchen (\$1,500 Allowance including materials and installation)
- o Granite countertops in Master Bath with 4" granite backsplash
- o Cultured marble countertops with bullnose edge in Guest Baths

- o Level one ceramic tile or hardwood flooring in the Main Living Areas (Per Plan)
- o Level one ceramic tile in all Baths and Laundry Room
- Level one durable carpet with 8 lb pad in all Bedrooms,
   Lofts, Bonus Rooms and Stairs (Per Plan)
- Full height mirrors with cut outs for lights in master
- o Framed hanging mirrors in guest baths (Allowance)
- Lever door handles
- Custom white melamine closet shelving in Master Bedroom and Kitchen pantry
- Ventilated vinyl coated wire shelving in all other closets
- Garage walls to be sheet rocked, trimmed and painted (per plan)
- o Washer and dryer connections

#### **PLUMBING**

- o Decorative bath faucets with 8" spread
- Ceramic tile shower in Master Bath to ceiling
- o Glass door at Master Bath shower (Per Plan)
- o Fiberglass drop in garden tub in Master Bath with ceramic tile deck and skirt (Per Plan)
- Fiberglass tub with ceramic tile walls in Guest Baths (Per Plan)
- Water saving comfort height toilets with elongated bowl and slow close seats
- o 9" deep stainless steel kitchen sink with stainless steel single handle faucet
- o Water line for ice maker
- 50-gallon LP water heater
- o (2) exterior hose bibbs