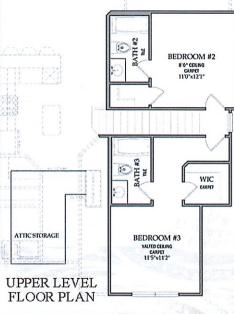

# THE SAWGRASS FOR «AE» ZONE LOTS ONLY

THE MAGNOLIA FOR «AE» ZONE LOTS ONLY

NATIONS HOMES

Building the Himerican Dream

| AREAS                                |                    |
|--------------------------------------|--------------------|
| 1st FLOOR HEATED<br>2nd FLOOR HEATED | 1,218 SF<br>519 SF |
| TOTAL HEATED                         | 1,737 SF           |
| GARAGE<br>COVERED ENTRANCE           | 389 SF<br>37 SF    |
| TOTAL UNDER ROOF                     | 2,168 SF           |
| SHELL FINISH PATIO                   | 210 SF             |