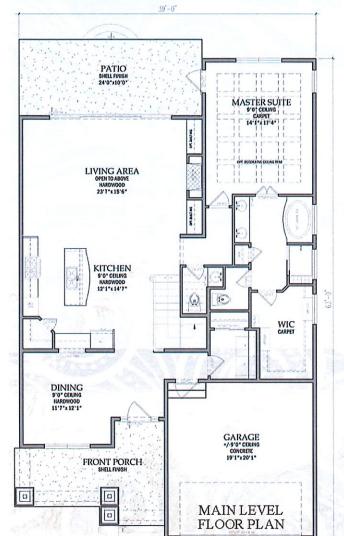

DINING AREA VAL CEILING HARDWOOD 10'0"x12'4" LIVING AREA
VAL CEILING
HARDWOOD
14'1"x14'0"

**ENTRY** 

KITCHEN VAL CEIUNG HARDWOOD COV. PORCH

WIC 9'0' CEIUNG CARPET MASTER SUITE
VAL CERING
CARPET
16'9'414'1" WIC 9'0' CEILING

> MAIN LEVEL FLOOR PLAN