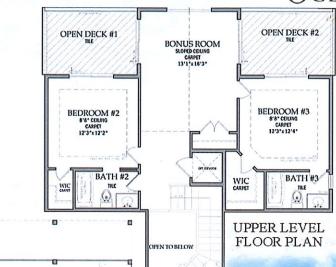

### THE OLEANDER

FOR «AE» & «VE» ZONE 60' WIDE LOTS

| AREAS                            |           |
|----------------------------------|-----------|
| MAIN FLOOR                       | 1,998 hs  |
| UPPER FLOOR                      | 1,094 hs  |
| LOWER FLOOR                      | 300 hsf   |
| TOTAL                            | 3,392 hsf |
| GARAGES/STORAGE                  | 819 st    |
| COVERED PORCHES                  | 354 sf    |
| DECKS                            | 230 sf    |
| TOTAL AREA                       | 4,795 sf  |
| OPTIONAL LOWER LEVEL LIVING AREA | 824 hsf   |