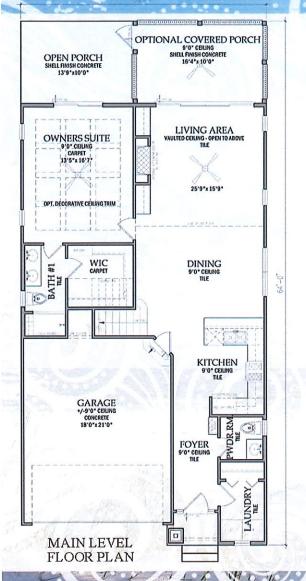

| AREAS                                          | Charles Town       |
|------------------------------------------------|--------------------|
| MAIN FLOOR CONDITIONED UPPER FLOOR CONDITIONED | 1,127 SF<br>897 SF |
| TOTAL HEATED                                   | 2,024 SF           |
| COVERED ENTRY PORCH<br>GARAGE                  | 24 SF<br>425 SF    |
| TOTAL UNDER ROOF                               | 2,473 SF           |
| PATIO                                          | 300 SF             |
| OPTIONAL 4TH BEDROOM                           | 223 SF             |