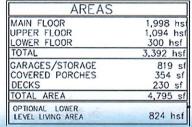

### THE OLEANDER

FOR «AE» & «VE» ZONE 60' WIDE LOTS

| AREAS                            |           |
|----------------------------------|-----------|
| MAIN FLOOR                       | 1,998 hs  |
| UPPER FLOOR                      | 1,094 hs  |
| LOWER FLOOR                      | 300 hsf   |
| TOTAL                            | 3,392 hsf |
| GARAGES/STORAGE                  | 819 st    |
| COVERED PORCHES                  | 354 sf    |
| DECKS                            | 230 sf    |
| TOTAL AREA                       | 4,795 sf  |
| OPTIONAL LOWER LEVEL LIVING AREA | 824 hsf   |