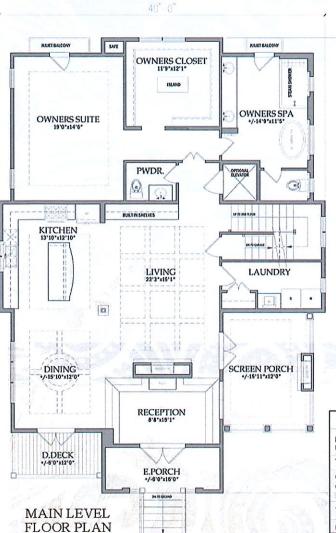

DINING AREA VAL CEILING HARDWOOD 10'0"x12'4" LIVING AREA
VAL CEILING
HARDWOOD
14'1"x14'0"

**ENTRY** 

KITCHEN VAL CEIUNG HARDWOOD COV. PORCH

WIC 9'0' CEIUNG CARPET MASTER SUITE
VAL CERING
CARPET
16'9'414'1" WIC 9'0' CEILING

> MAIN LEVEL FLOOR PLAN