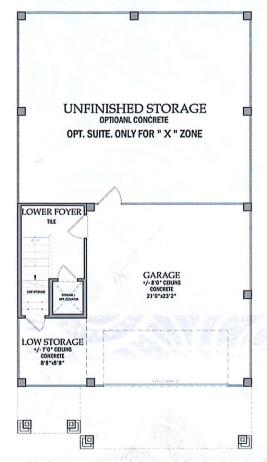

UNFINISHED STORAGE OPTIOANL CONCRETE

OPT. SUITE. ONLY FOR "X" ZONE

GARAGE #1
CONCRETE
11'5"x26'10"

 GARAGE #2 CONCRETE 14'2"x26'10"

**GROUND LEVEL** 

FLOOR PLAN

OPEN DECK

**GROUND LEVEL** FLOOR PLAN